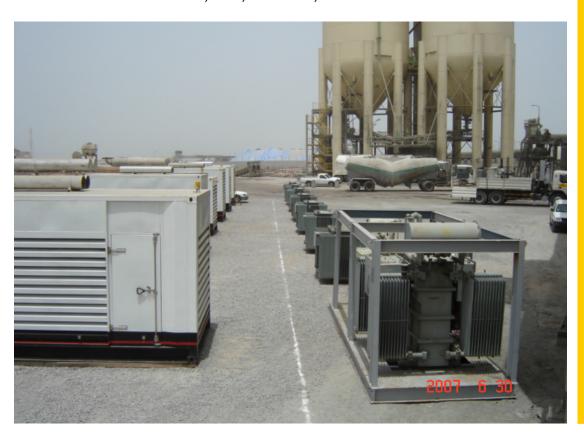

# **RENTAL POWER PROJECT**

- > 10.2 MW @ 6.6KV installed power to run 4.8 MW motor and other auxiliary loads.
- > Stringent voltage drop criteria.
- > Dusty environment and limited space.
- Equipment: 6 x 3512B, 1 x 3516BHD, 1 x C32 Gensets,
  8 x Transformers, RMU, Fuel tanks, Cables etc.

#### **SOLUTION**

10.2 MW @ 6.6KV power provided to customer Switchgear.