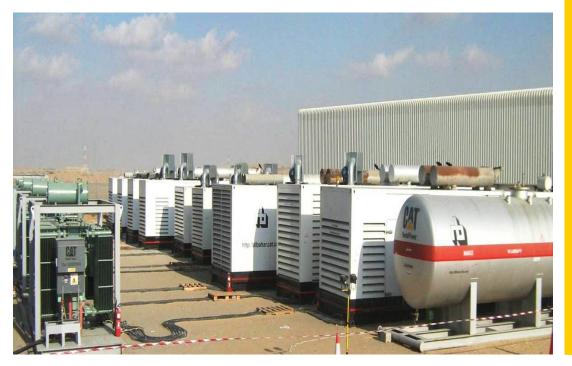

## **RENTAL POWER PROJECT**

- 14.4 MW @ 11KV installed power required to commission a large Kiln motor.
- > Voltage dip not to exceed 15%.
- Inertia Filters fitted on genset enclosures for protection against fine cement dust.
- > 24 x 7 Operation & Maintenance.
- Equipment : 3 x 3516B, 2 x 3512BHD, 5 x 3512B, 1 x 3512
  Generators, 3 / 4 MVA Transformers, RMU, Fuel tanks, Portacabin, Cables etc.

**CUSTOMER** Hamriyah Cement

LOCATION Sharjah

CUSTOMER BUSINESS ISSUE

Power required to feed to Kiln motor.

**SOLUTION** 14.4 MW @ 11 KV fed to customer Switchgear.

**DURATION** 3 months

**CAT DEALER** Al-Bahar, Sharjah