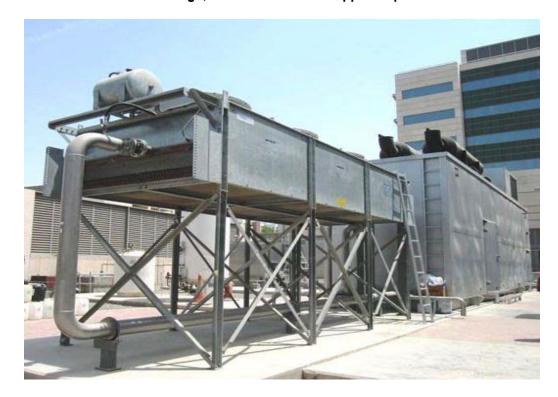

# **Specification & Scope:**

- > 2 nos. Caterpillar model C175, 2400kW / 415V Diesel Generator Sets.
- > 1 no. Caterpillar UPS 250kVA.
- Acoustic Enclosure of Noise level 80 dbA @ 7 meter.
- > Removable roof for the enclosure.
- Remote radiator for higher performance.
- Motorized louvers for air intake & discharge.
- Inertia filter for combustion air.
- Extensive design, documentation and approval process.