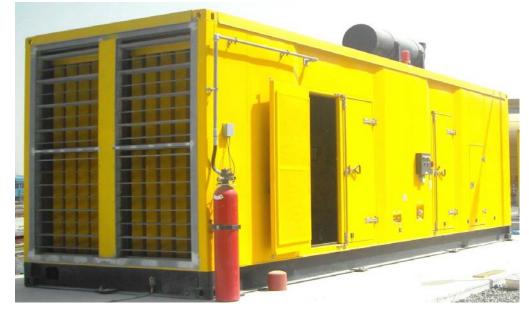

# Specification & Scope:

- > Caterpillar Diesel Generator sets of following models.
  - ○
     3516 / 1600-1820kW
     4 nos.

     ○
     3512 / 920-1200kW
     11 nos.

     ○
     C32 / 800kW
     1 no.

     ○
     C18 / 508kW
     2 nos.

     ○
     C15 / 328kW
     1 no.
- > Acoustic enclosure of noise level 85 dbA @ 1 meter.
- ➢ Fire & Gas system.
- Motorized Louvers for air intake & discharge.
- > Ni-cd batteries for starting.
- > Extensive design, documentation and approval process.
- Tight delivery schedule with high level of commitment for the overall project schedule.

# **SOLUTION**

19 nos. of Caterpillar Gensets of various models supplied

**CAT DEALER** Al-Bahar, Sharjah