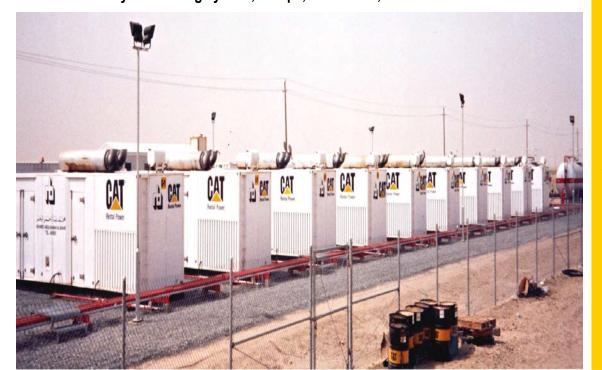

#### **RENTAL POWER PROJECT**

- 2 x 10 MW base load 13.8 kV, 60Hz Power fed to customer's Switchgear & transmission line to provide power to oil well pumps.
- Technically challenging as the system is required to be highly reliable, stable and protected from reverse power and load fluctuations.
- 24 x 7 Operation & Maintenance.
- Remote & secured location in on shore oil field.
- Equipment: 22 x 3512 Gensets, 10 x 2.5 MVA Transformers, 8 x 200A RMU, 23 x 35000 Liters Fuel tanks, 1 x 13.8kV Switchboard, Synchronizing system, Pumps, Portacabin, MV & LV Cables etc.

# **SOLUTION**

2 x 10 MW Base load Rental Power plant provided.