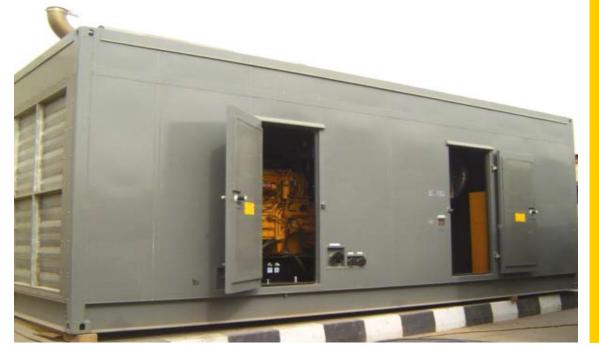

# **Specification & Scope:**

- > 1 No Caterpillar Model C18 (436kW) & C15 (400kW) Diesel Generator sets.
- > Acoustic enclosure of noise level 85db(A) @ 1m.
- Splitter type attenuators for horizontal discharge.
- Control & LV Panel.
- Fire & Gas detection system.
- Motorized Louvers.
- Coupling of engine and IP44 Alternator.
- Summer Ventilation fan.
- Installation of Control & LV Panels, Fire & Gas detection system, Motorized Louvers, & Summer Ventilation fan.

### **SOLUTION**

1 No. C18 (436kW) & 1 No. C15 (400kW) Genset to provide Standby Power.