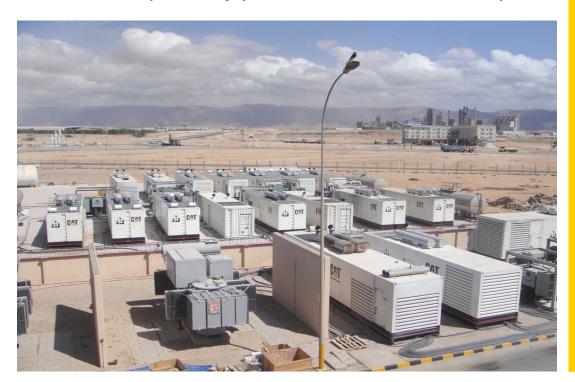

#### **RENTAL POWER PROJECT**

- ➤ 60MW installed power to provide 40 MW base load @ 11KV for peak shaving during summer months.
- > Synchronization with Grid.
- > Site 900 km away from OTECO facility.
- > 24 x 7 Operation & Maintenance.
- **Equipment installed at site in 2010 remained at site to be hired again in 2011.**
- Equipment: 17 x 3516, 27 x 3512 Gensets, 3.0 to 5.0 MVA Transformers,
  RMU's, Synchronizing system, Portacabin, Fuel Tanks, Lube oil system etc.

## CUSTOMER BUSINESS ISSUE

Power needed to feed existing Power station for peak shaving in summer months.

#### **SOLUTION**

40 MW Base load @ 11KV provided for Power plant at Salalah.

CAT DEALER
OTECO, Muscat